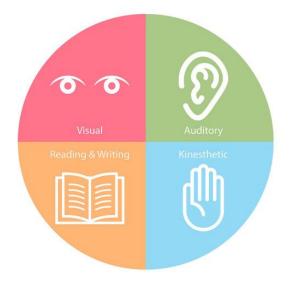

#### **Curiosity: Inspiring Action with Questions**

- Stimulate Thinking and Problem Solving
- Learn about Employee's Learning Style
  - Visual, Auditory, Reading/Writing, Kinesthetic