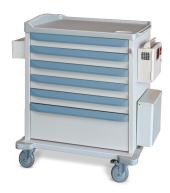

- 4 widths
- Stores any medication system
- 5 accent colors
- Aluminum construction

Avalo® Procedure Carts (Treatment Cart shown)

- For any procedure (code, isolation, med/surg, IV therapy, anesthesia)
- Customizable drawers & accessories
- Poly construction