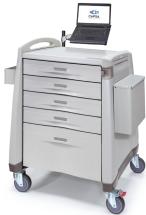

Click for more on Capsa carts

Avalo® Medication Carts (Spoolstor S cart shown)

- 2 widths
- Accommodates popular Spoolstor bin system
- Flexible drawer organization
- Poly construction

M-Series Medication Carts
M4-AP 6-drawer shown