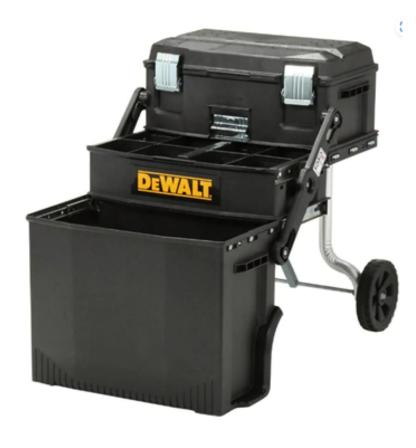

## Rolling Workshop Toolbox

- Telescopic handle for easy manoeuvring
- Large rubberized wheels permit maximum portability
- Access all 4 storage compartments at once
- Made of structural foam for great strength and durability