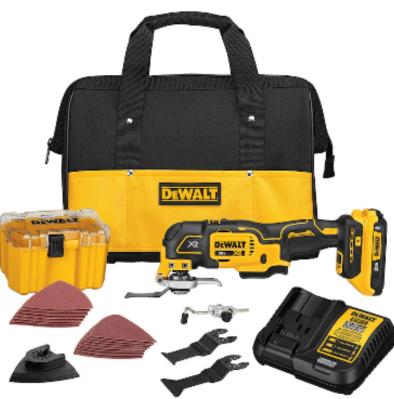

## Cordless Brushless Oscillating Multi-Tool Kit with 2Ah Battery, Charger and Bag

- 3-speed selector allows users to choose their speed setting based on application
- Brushless motor delivers up to 57% more run time over brushed
- Dual-Grip variable speed trigger gives users ultimate speed and application control

- Universal accessory adapter for use with most oscillating tool accessory brands
- Quick-Change accessory system allows blades and attachments to be changed quickly without wrenches
- Bright LED light illuminates dark work surfaces for accurate cutting