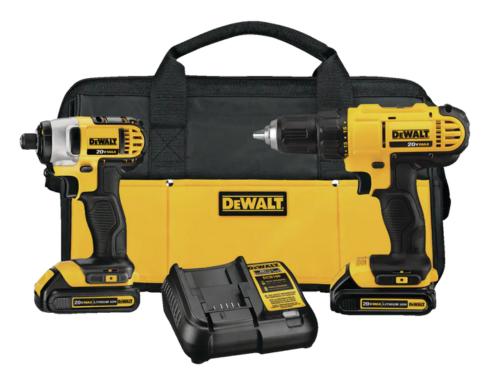

## Cordless Drill/Driver, Impact Driver, Battery & Charger Combo Kit

- a compact, lightweight design perfect for tight spaces
- keyless single-sleeve ratcheting chuck and 16 clutch settings
- outputs 300 UWO of maximum power and has a variable speed range of 0-450/1,500 RPM
- 1/4\" hex drive quick-release chuck
- 1,400 in-lbs of maximum torque, a variable-speed range of 0-2,800 RPM/0-3,200 IPM and three LED lights with 20 second post-trigger release time delay
- Ergonomic rubber overmolds for added comfort and control
- Includes: cordless drill (DCD771), cordless impact driver (DCF885), (2) 1.3Ah batteries, charger and soft case