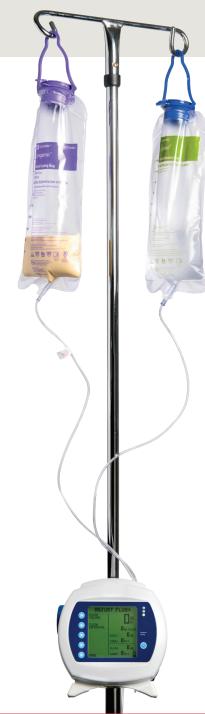

## Kangaroo™ ePump Enteral Feeding Pump

Easy to use

Continue to offer your residents and staff access to the most advanced and user friendly Enteral Feeding Pump in Canada.

• Automated tube flushing and hydration Ensure your vulnerable geriatric residents have their hydration needs met and lessen your staff's workload.

Mobile pumps

Allow your residents to maintain valuable independence as long as they can.

 Safest enteral feeding system available with anti-free flow technology.

## Kangaroo™ ePump Enteral Feeding Pump Z482400J Kangaroo™ ePump with Pole Clamp

| Kangaroo™ ePump Enteral Feeding Sets |                                                            |          |
|--------------------------------------|------------------------------------------------------------|----------|
| Z775100                              | Kangaroo™ ePump ENPlus Spike with<br>1000 mL Flush Bag     | 30 ea/ca |
| Z773662                              | Kangaroo™ ePump 1000 mL Feed Set with<br>1000 mL Flush Bag | 30 ea/ca |