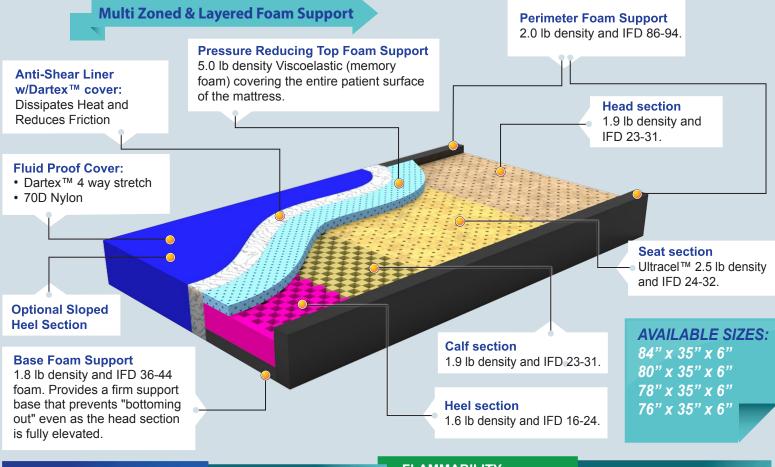

#### SAFETY, COMFORT & DURABLE

The Jasmine M5 is specifically engineered for lasting optimum performance by using better pressure reducing materials. Comfort, Safety and Durability is enhanced by the: 3 Layer, 4 Zone design (including the top 5 lb memory foam layer), Firm internal foam side rails, Anti-shear Liner and Dartex<sup>™</sup> fabric cover. Sloped Heel section and other options available. The Jasmine M5 accommodates patients up to 550 lbs and is Latex Free.