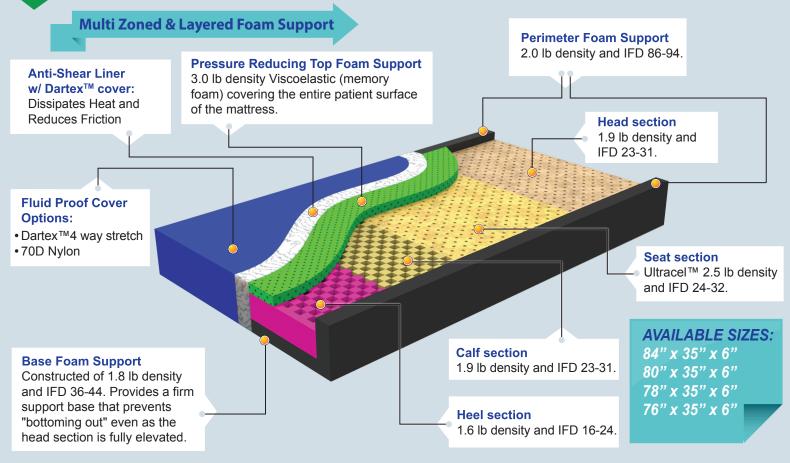

#### SAFETY, COMFORT & DURABLE

The Jasmine M3 is specifically engineered for lasting optimum performance by using better pressure reducing materials. Comfort, Safety & Durability is enhanced by the: 3 Layer, 4 Zone design (including the top 3 lb memory foam layer), Firm internal foam side rails, Anti-Shear Liner with Dartex™ fabric cover. Angled Heel section and other options available. The Jasmine M3 accommodates patients up to 550 lbs and is Latex Free.