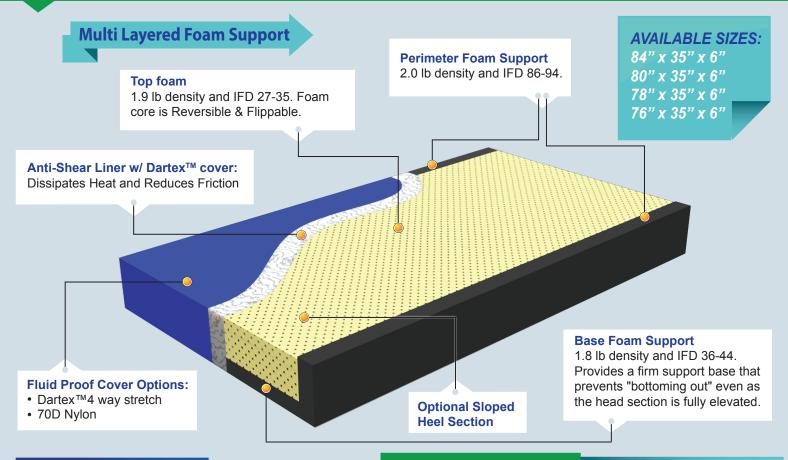

### STANDARD MATTRESS COVER

Durable, snug fitting low denier 70D Nylon is soft, moisture vapor permeable, and resistant to staining with low slip vinyl bottom cover. Will not allow fluids to pass through and can be easily cleaned with standard hospital cleaning products. 100% 70D Nylon, no butyl backing.

#### **OPTIONAL MATTRESS COVER**

Dartex<sup>™</sup> 4 way Stretch Pressure Reducing fabrics are the world leader in healthcare fabrics. Dartex<sup>™</sup> fabrics are engineered to provide the best in MVT, pressure management, abrasion and tear resistance while maintaining optimal performance throughout the entire lifespan of the product.

### SAFETY, COMFORT & DURABILITY

The Jasmine ES Mattress is specifically engineered to provide lasting optimum performance by using better pressure reducing materials. Comfort, Safety, Durability & Budget is addressed by the 2 Layer, 1 Zone Reversible design, Firm internal foam side rails, Anti-shear Liner and Fluid-proof Dartex™ or 70D Nylon fabric cover. Angled Heel section and other options are available. The Jasmine ES accommodates patients up to 450 lbs and is Latex Free.