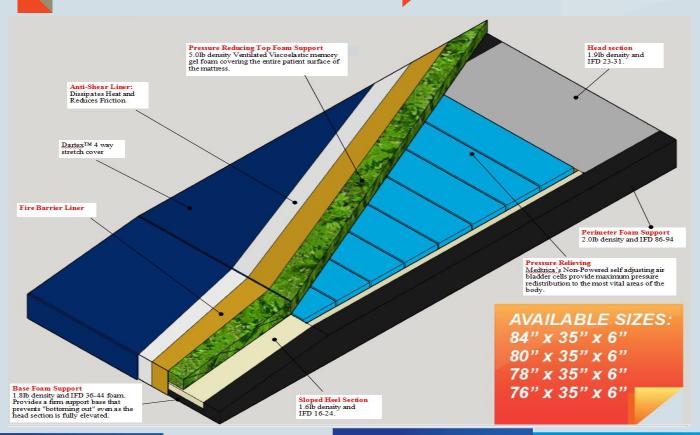

### **MATTRESS COVER**

Dartex<sup>™</sup> 4 way Stretchable Pressure Reducing Fabrics are the world leader in Healthcare fabrics. Dartex<sup>™</sup> fabrics are engineered to provide the best in MVT, pressure management, abrasion and tear resistance while maintaining optimal performance throughout the entire lifespan of the product.

Anti-Shear Liner dissipates heat and reduces friction.

### SAFETY, COMFORT & DURABLE

The SolaCare Memory Flex Max-Air is specifically engineered for lasting optimum performance by using better pressure reducing materials. Comfort, safety and durability is enhanced by the: 3 Layer including the memory foam; 3 Zone; Firm internal foam side rails; Anti-shear Liner and Dartex™ fabric cover. The Memory Flex Max-Air accommodates patients up to 550 lbs and is Latex Free.