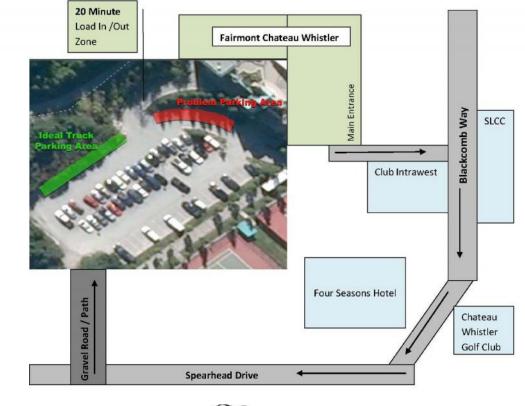

Welcome Exhibitor,

We are excited to welcome you back to the Fairmont Chateau Whistler for the 37th Annual BC Care Providers Association Conference.

Please proceed directly to **Macdonald Ballroom** and start unloading your exhibits through the **Macdonald Ballroom Ramp**. Do NOT proceed to the Loading Dock. You will have a **total of 20 minutes to unload** your exhibit through the ramp to ensure all other exhibitors can also unload in a timely manner.

After you have finished unloading, you have the option of self parking for \$22.00 per night, or valet parking for \$39.00. The open lot that you unloaded your vehicle in, is a fire lane and as such all vehicles below 6'7" are to park in our underground parking lot. The entrance is located at the bottom of the driveway in front of the large hotel loading bay.

For any **oversized vehicles, you are allowed to park in the middle row of the open lot**. Please be sure to **register your vehicle license plate and your registered name with Guest Services** so that if a situation should arise, where we have to contact you we are able to do so. Any vehicle parked in the open lot without registering with Guest Services, risk being towed at the owner's expense.